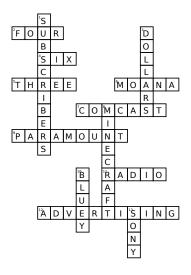

#### Down:

- Netflix has more than 282 million of these
- the Disney Company made 88.9 billion of these in 2023
- highest-grossing video game ever
- 10. this animated character is a Blue Heeler
- 13. world's largest video game maker

- 2. the number of Despicable Me movies (so far)
- 4. number of media companies that control 90% of U.S. media
- 5. number of hours on average that u.s. adults spend watching traditional TV
- 6. this 2024 seguel had the most lucrative 5-day debut in movie history
- 7. the world's largest media conglomerate in 2024
- 9. this global media company owns BET, MTV, CBS and Nickelodeon
- 11. iHeart Media owns the most of these stations
- 12. more than \$60 million spent on this for TV in 2024

#### Down:

- Netflix has more than 282 million of these
- the Disney Company made 88.9 billion of these in 2023
- 8. highest-grossing video game ever
- 10. this animated character is a Blue Heeler
- 13. world's largest video game maker

#### Across:

- 2. the number of Despicable Me movies (so far)
- 4. number of media companies that control 90% of U.S. media
- number of hours on average that u.s. adults spend watching traditional TV
- 6. this 2024 sequel had the most lucrative 5-day debut in movie history
- 7. the world's largest media conglomerate in
- this global media company owns BET, MTV, CBS and Nickelodeon
- 11. iHeart Media owns the most of these stations
- more than \$60 million spent on this for TV in 2024